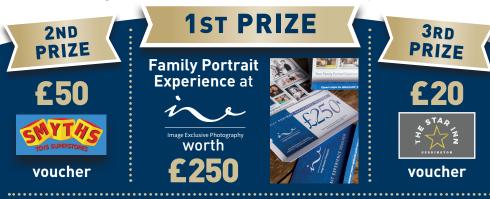

Runners-up prizes include:

• Image Exclusive Family Portrait
Experience Vouchers worth £195

• Mini art

See other side for entry details!

While you wait for your food to arrive, see if you can find the words, listed below, hidden in the grid. Remember, they may be hidden backwards and diagonally!