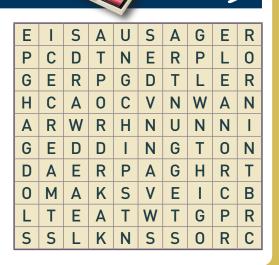

Runners-up prizes include:

• Image Exclusive Family Portrait
Experience Vouchers worth £195

• Mini art

See other side for entry details!

While you wait for your food to arrive, see if you can find the words, listed below, hidden in the grid. Remember, they may be hidden backwards and diagonally!

CHIPS / CROSS EDWARD / ELEANOR ICE CREAM / LASAGNA NUGGETS / GEDDINGTON SAUSAGE / STAR INN

The Star Inn, 2 Bridge Street, Geddington, Kettering NN14 1AD www.thegeddingtonstar.co.uk

for your chance to win some fantastic prizes!